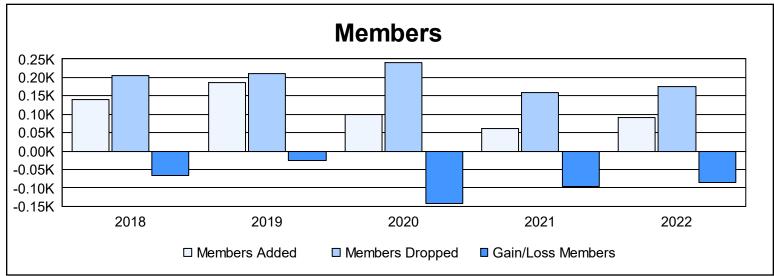

District 105CN As of June 2022 Cumulative

| Year      | New<br>Clubs | Dropped<br>Clubs | Gain/<br>Loss<br>Clubs | New<br>Members | Charter<br>Members | Reinstate<br>Members | Transfer<br>Members | Total<br>Member<br>Added | Total<br>Members<br>Dropped | Gain/<br>Loss<br>Members |
|-----------|--------------|------------------|------------------------|----------------|--------------------|----------------------|---------------------|--------------------------|-----------------------------|--------------------------|
| 2017-2018 | 0            | 0                | 0                      | 120            | 1                  | 3                    | 15                  | 139                      | 205                         | -66                      |
| 2018-2019 | 1            | 0                | 1                      | 143            | 22                 | 4                    | 16                  | 185                      | 210                         | -25                      |
| 2019-2020 | 0            | 6                | -6                     | 70             | 5                  | 8                    | 16                  | 99                       | 240                         | -141                     |
| 2020-2021 | 0            | 3                | -3                     | 51             | 3                  | 3                    | 5                   | 62                       | 158                         | -96                      |
| 2021-2022 | 0            | 5                | -5                     | 63             | 3                  | 5                    | 21                  | 92                       | 176                         | -84                      |
| Average   | 0            | 3                | -3                     | 89             | 7                  | 5                    | 15                  | 115                      | 198                         | -82                      |