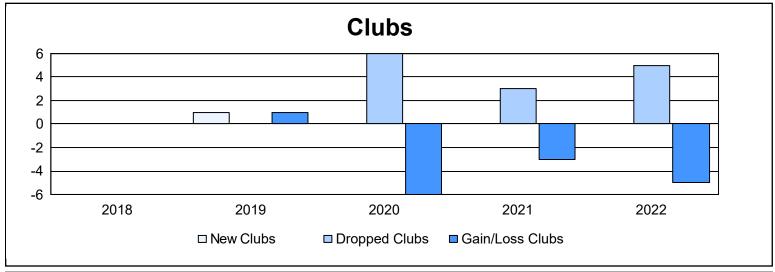

District 105CN As of June 2022 Cumulative

| Year      | New<br>Clubs | Dropped<br>Clubs | Gain/<br>Loss<br>Clubs | New<br>Members | Charter<br>Members | Reinstate<br>Members | Transfer<br>Members | Total<br>Member<br>Added | Total<br>Members<br>Dropped | Gain/<br>Loss<br>Members |
|-----------|--------------|------------------|------------------------|----------------|--------------------|----------------------|---------------------|--------------------------|-----------------------------|--------------------------|
| 2017-2018 | 0            | 0                | 0                      | 120            | 1                  | 3                    | 15                  | 139                      | 205                         | -66                      |
| 2018-2019 | 1            | 0                | 1                      | 143            | 22                 | 4                    | 16                  | 185                      | 210                         | -25                      |
| 2019-2020 | 0            | 6                | -6                     | 70             | 5                  | 8                    | 16                  | 99                       | 240                         | -141                     |
| 2020-2021 | 0            | 3                | -3                     | 51             | 3                  | 3                    | 5                   | 62                       | 158                         | -96                      |
| 2021-2022 | 0            | 5                | -5                     | 63             | 3                  | 5                    | 21                  | 92                       | 176                         | -84                      |
| Average   | 0            | 3                | -3                     | 89             | 7                  | 5                    | 15                  | 115                      | 198                         | -82                      |